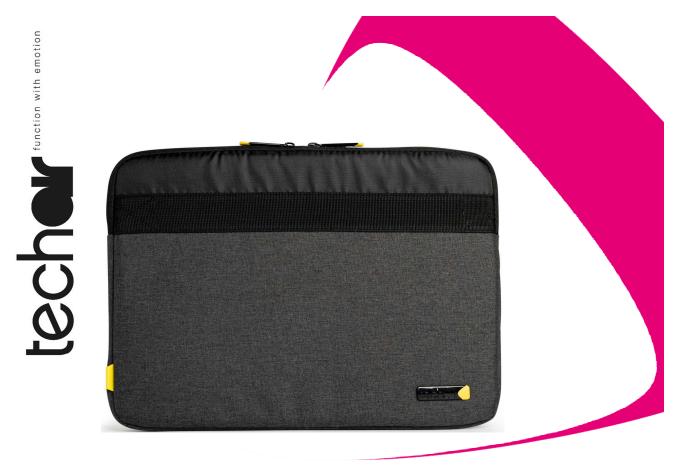

## Eco Friendly Laptop Sleeve. This is function with emotion

Want to be more sustainable? Meet the new 14.1" Eco sleeve from techair. Made from recycled plastic bottles this 2 tone sytled products contrasts a textured gray main fabric with a webbing band and a finer woven black fabric. As usual the product comes with a lifetime warranty. Sustainability without compromise, that's function with emotion.

## **Technical spec**

Partcode: TAECV010
Colour: Dark Grey

Number of compartments: 1
Number of pockets: 0

**EAN Code:** 5060369675436

Material: Textured Recycled Polyester

Compatibility: 12 - 14.1"

 Size Compartment
 34.2
 25.2
 2.0
 (cm)