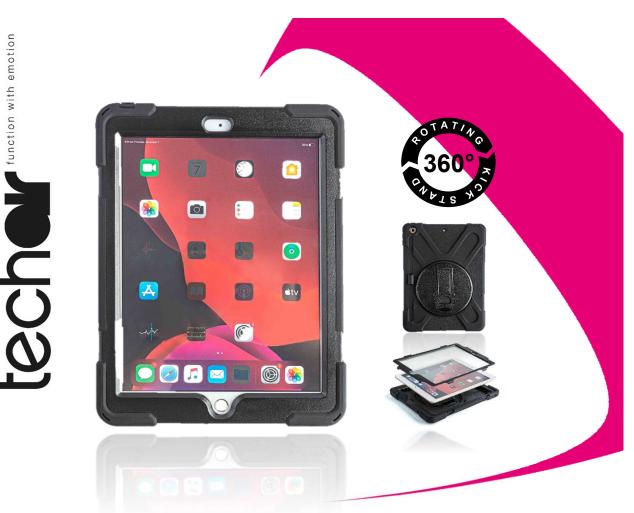

## Meet the Rugged Case. Now that's function with emotion

This all round protective cover (for iPad 10.2") is perfect for those that play rough and want reliable protection. The combination of rigid plastic and shock absorbing silicone ensures your machine is always protected while the built in screen cover keeps your touchscreen protected and scratch free. With an incorporated stand and full access to buttons and power this cover is hard to beat.

## Key features

Warranty

360 degree rotating kick stand Shock absorbing silicone exterior Full access to power, buttons and camera Slim and lightweight Stylus holder Built in protective screen cover Need more information? <u>http://www.techair.co.uk/taxipf057v2.html</u>